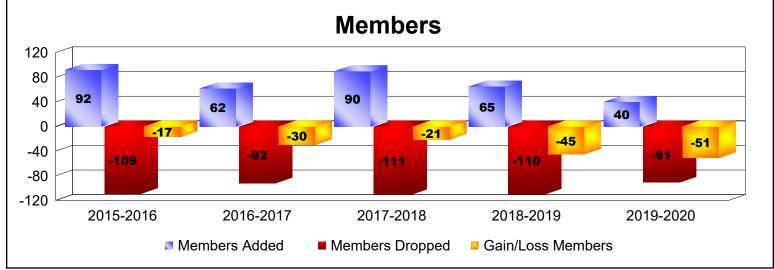

District 6 C

As of June 2020 Cumulative

| Year      | New<br>Clubs | Dropped<br>Clubs | Gain/<br>Loss<br>Clubs | New<br>Members | Charter<br>Members | Reinstate<br>Members | Transfer<br>Members | Total<br>Member<br>Added | Total<br>Members<br>Dropped | Gain/<br>Loss<br>Members |
|-----------|--------------|------------------|------------------------|----------------|--------------------|----------------------|---------------------|--------------------------|-----------------------------|--------------------------|
| 2015-2016 | 1            | 0                | 1                      | 61             | 23                 | 2                    | 6                   | 92                       | -109                        | -17                      |
| 2016-2017 | 0            | 0                | 0                      | 57             | 0                  | 4                    | 1                   | 62                       | -92                         | -30                      |
| 2017-2018 | 0            | -1               | -1                     | 79             | 0                  | 1                    | 10                  | 90                       | -111                        | -21                      |
| 2018-2019 | 1            | -2               | -1                     | 29             | 35                 | 0                    | 1                   | 65                       | -110                        | -45                      |
| 2019-2020 | 0            | -2               | -2                     | 33             | 0                  | 3                    | 4                   | 40                       | -91                         | -51                      |
| Average   | 0            | -1               | -1                     | 52             | 12                 | 2                    | 4                   | 70                       | -103                        | -33                      |