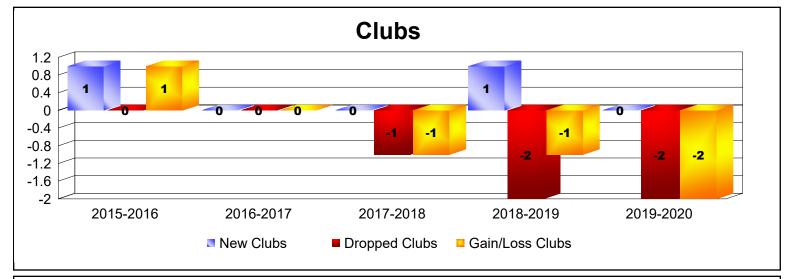

District 6 C

As of June 2020 Cumulative

| Year      | New<br>Clubs | Dropped<br>Clubs | Gain/<br>Loss<br>Clubs | New<br>Members | Charter<br>Members | Reinstate<br>Members | Transfer<br>Members | Total<br>Member<br>Added | Total<br>Members<br>Dropped | Gain/<br>Loss<br>Members |
|-----------|--------------|------------------|------------------------|----------------|--------------------|----------------------|---------------------|--------------------------|-----------------------------|--------------------------|
| 2015-2016 | 1            | 0                | 1                      | 61             | 23                 | 2                    | 6                   | 92                       | -109                        | -17                      |
| 2016-2017 | 0            | 0                | 0                      | 57             | 0                  | 4                    | 1                   | 62                       | -92                         | -30                      |
| 2017-2018 | 0            | -1               | -1                     | 79             | 0                  | 1                    | 10                  | 90                       | -111                        | -21                      |
| 2018-2019 | 1            | -2               | -1                     | 29             | 35                 | 0                    | 1                   | 65                       | -110                        | -45                      |
| 2019-2020 | 0            | -2               | -2                     | 33             | 0                  | 3                    | 4                   | 40                       | -91                         | -51                      |
| Average   | 0            | -1               | -1                     | 52             | 12                 | 2                    | 4                   | 70                       | -103                        | -33                      |